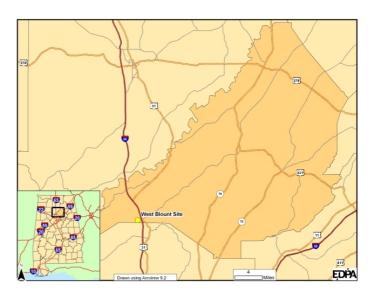

### Economic Development Partnership *of* Alabama

City: Hayden County: **Blount West Blount Site** 

**Street Address:** Lester Doss Rd. & Old Stouts Road

**Nearest City:** Hayden Within City Limits: No Zip Code: 35079

Birmingham-Hoover, AL MSA:

33.84740000 Latitude: Longitude: -86.83740000 Loc. In Industrial Par: Yes

Park Name: West Blount Within Enterprise Zone: No

Within Favored Geo Area: Within Renewal Community:

**Transportation** Rail Service