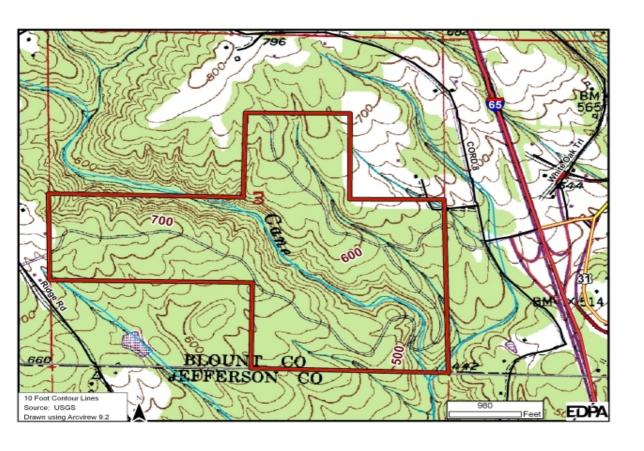

**Total Acres:** 280.00 **Available Acres:** 200.00

Additional Available:

200.00 **Largest Tract:** 

**Smallest Tract: Protective Covenants:** 

No Phase 1 Enviro:

**Prelim Geotech:** 

Slight Rolling Topography:

Wetlands Assesment:

**Ecol Review:** 

**Cultural Resources Review:** 

None **Zoning: Previous Use:** Yes

**Use Description:** Timber