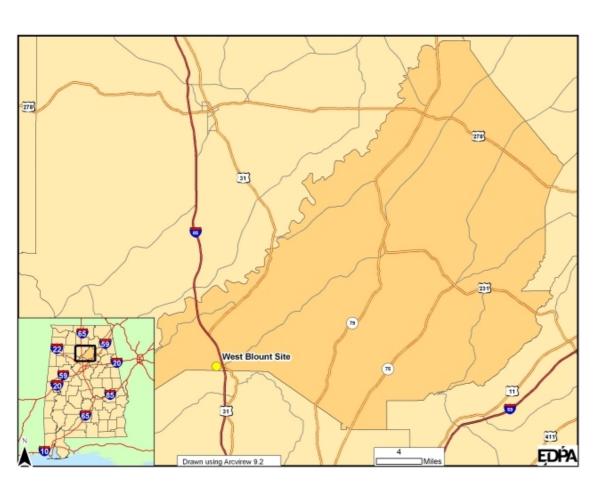

### Economic Development Partnership *of* Alabama

City: Hayden County: **Blount West Blount Site** 

**Street Address:** Lester Doss Rd. & Old Stouts Road

**Nearest City:** Hayden Within City Limits: No Zip Code: 35079