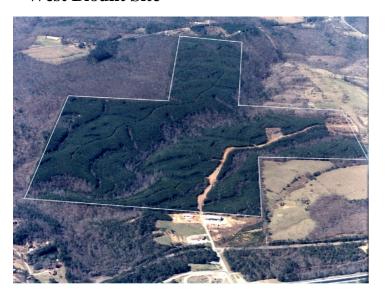

### Economic Development Partnership *of* Alabama

City: Hayden County: **Blount West Blount Site** 

**Street Address:** Lester Doss Rd. & Old Stouts Road

**Nearest City:** Hayden Within City Limits: No Zip Code: 35079

**Total Acres:** 280.00 **Available Acres:** 200.00

Additional Available:

200.00 **Largest Tract:** 

**Smallest Tract: Protective Covenants:** 

No Phase 1 Enviro:

**Prelim Geotech:** 

Slight Rolling Topography:

Wetlands Assesment:

**Ecol Review:** 

**Cultural Resources Review:** 

None **Zoning: Previous Use:** Yes

**Use Description:** Timber